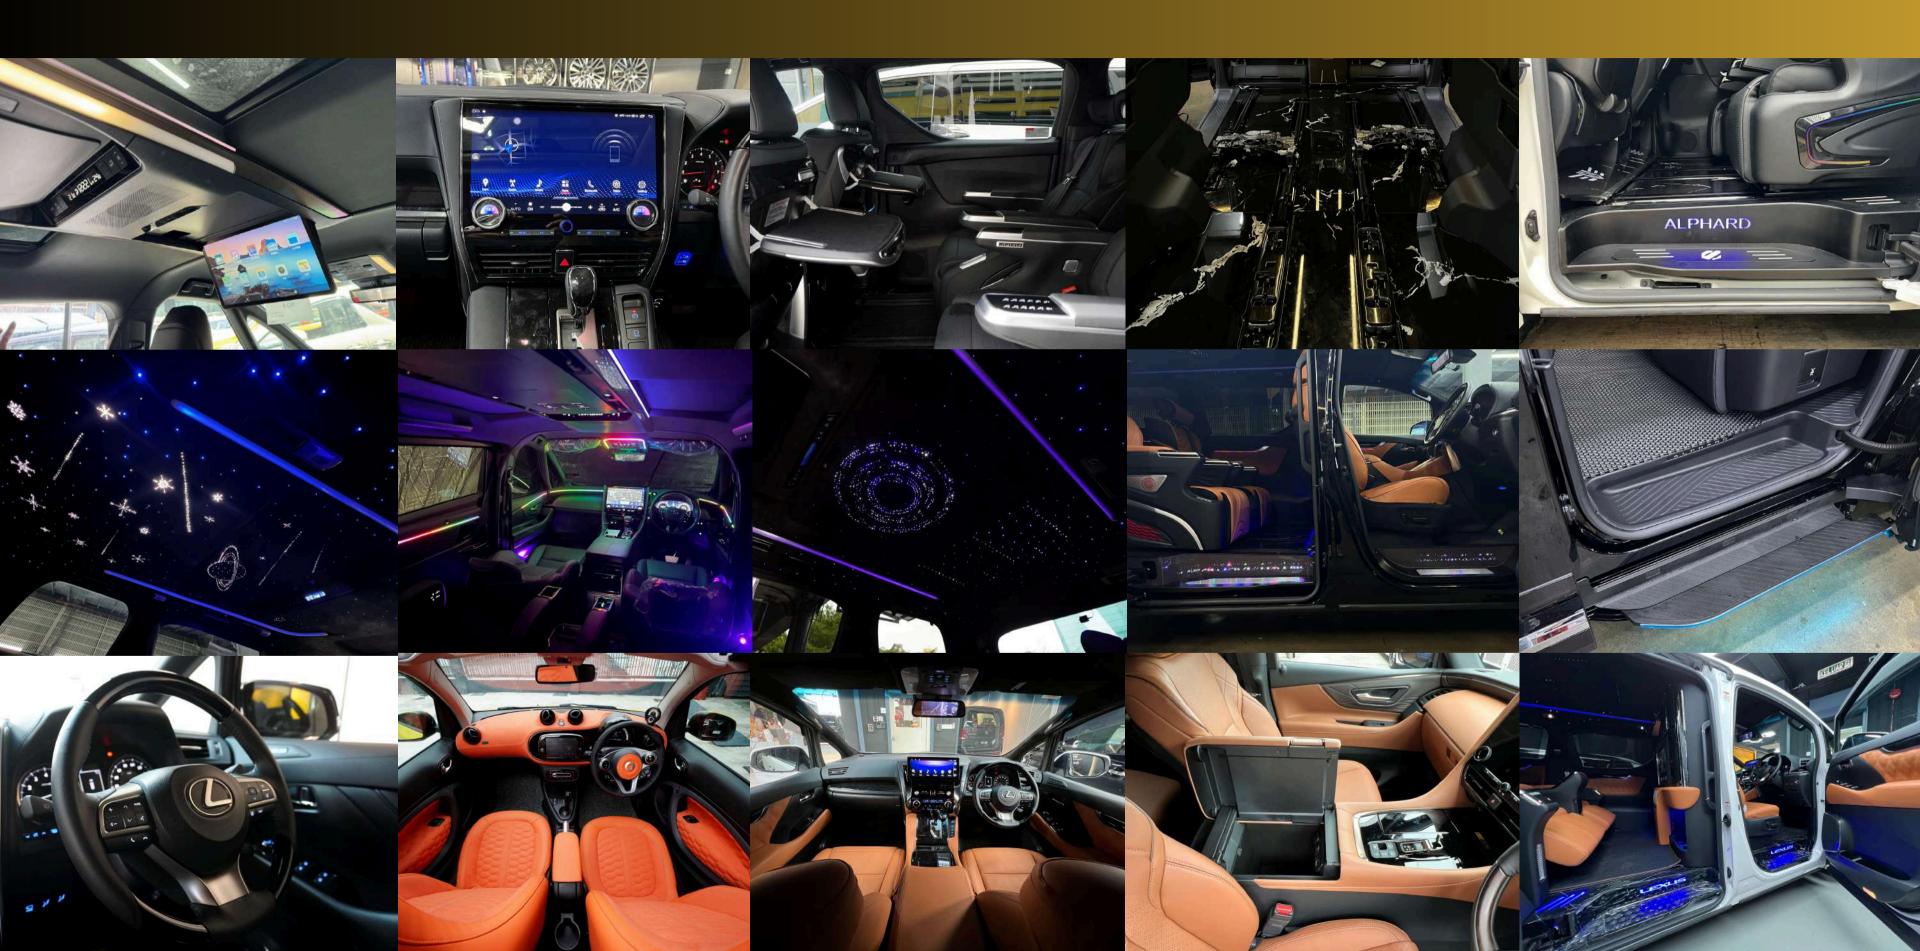

#### PRODUCT & SERVICES

30SERIES CONVERT 40SERIES ALPHARD/VELLFIRE PACKAGE
 ROYAL LOUNGE PACKAGE
 LEXUS LM350 PACKAGE
 20SERIES CONVERT 30SERIES ALPHARD/VELLFIRE PACKAGE

LATEST ACCESSORIES PRODUCT

(STARLIGHT, AMBIENT LIGHT, MARBLE FLOOR, DIGITAL TABLE, SIDE STEP, REWRAP LEATHER, 360 SURROUNDDING CAMERA, SPEAKER, SOUND PROOF, ANDROID PLAYER, ROOF MONITOR, CUSTOMIZATION, ETC... )

### INTERIOR MODIFICATION