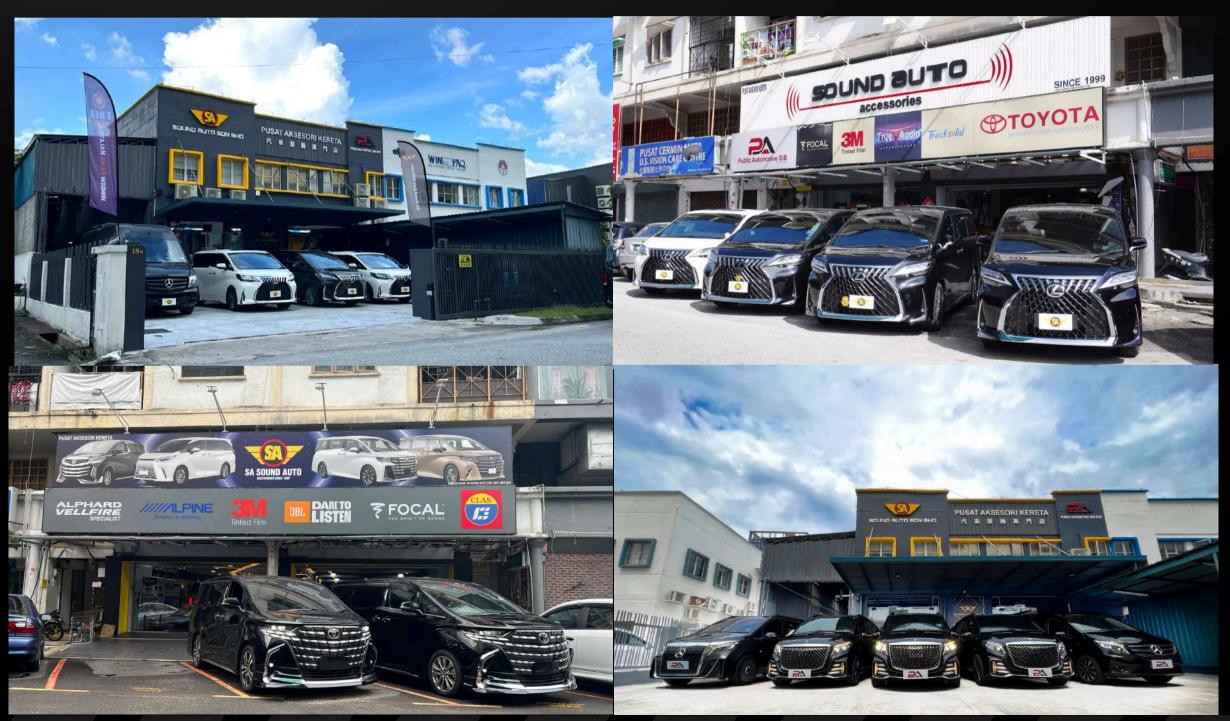

#### OUR COMPANY...

Sound Auto Accessories was established since year 1999 and located at Pandan Indah, & Shamelin Kuala Lumpur.

Our range of services and products cover all your luxury cars' necessities. Customization is welcomed!

#### LOCATION

• Shop Address: HQ [5G, Jalan Pandan Indah 1/23b, Pandan Indah, 55100 Kuala Lumpur]

• Shop Address: SECOND OUTLET
[18, Jalan 13/91, Taman Shamelin Perkasa, 56000 Cheras, Wilayah
Persekutuan Kuala Lumpur]