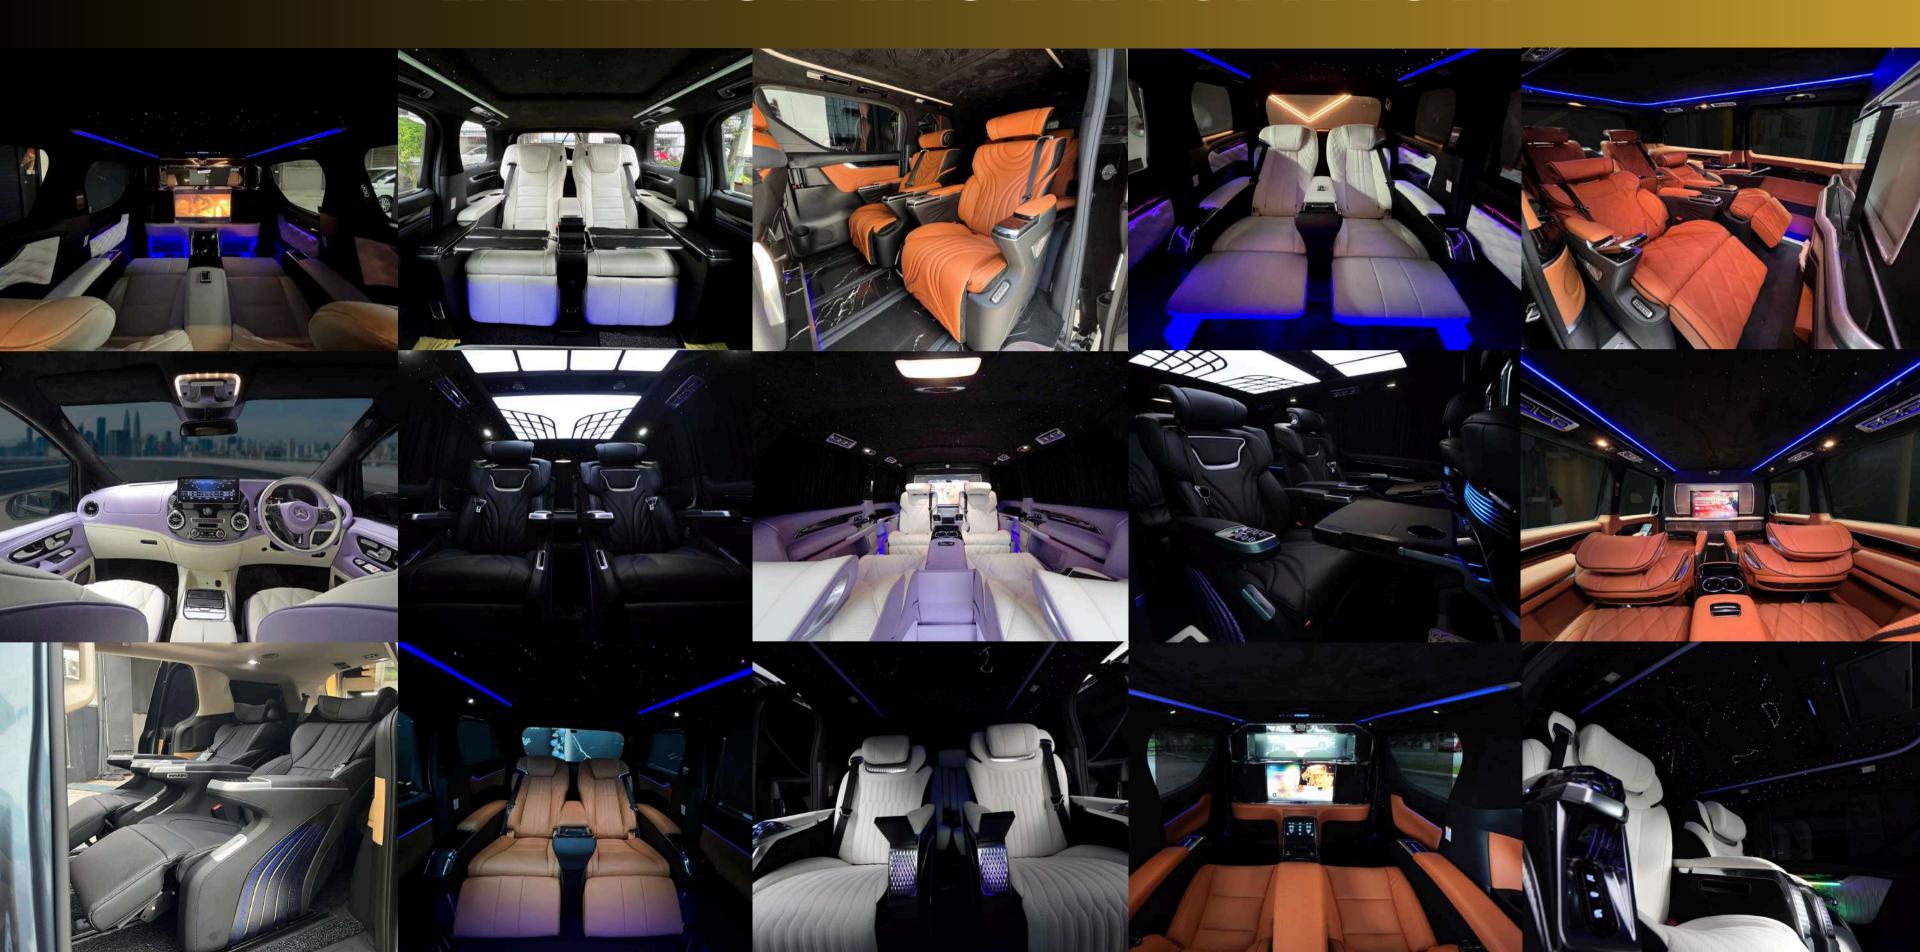

cated at Pandan Indah, & Shamelin Kuala Lumpur.

Our range of services and products cover all your luxury cars' necessities. Customization is welcomed!



## ACHIEVEMENT

THANKS TO THE EFFORTS OF THE TEAM,
A SECOND BRANCH WAS
SUCCESSFULLY OPENED!

HAS LED THE TEAM TO WIN NUMEROUS AWARDS!

12 NOVEMBER 2022
CAN CRAFT MPV IN- HOUSE
CAR AUDIO COMPETITION





#### PRODUCT & SERVICES

30SERIES CONVERT 40SERIES ALPHARD/VELLFIRE PACKAGE
 ROYAL LOUNGE PACKAGE
 LEXUS LM350 PACKAGE
 20SERIES CONVERT 30SERIES ALPHARD/VELLFIRE PACKAGE

LATEST ACCESSORIES PRODUCT

(STARLIGHT, AMBIENT LIGHT, MARBLE FLOOR, DIGITAL TABLE, SIDE STEP, REWRAP LEATHER, 360 SURROUNDDING CAMERA, SPEAKER, SOUND PROOF, ANDROID PLAYER, ROOF MONITOR, CUSTOMIZATION, ETC... )

#### EXTERIOR MODIFICATION



### INTERIOR MODIFICATION



### INTERIOR MODIFICATION





# PRIVATE LOUNGE FOR VIP CUSTOMER



#### LOCATION

• Shop Address: HQ [5G, Jalan Pandan Indah 1/23b, Pandan Indah, 55100 Kuala Lumpur]

• Shop Address: SECOND OUTLET
[18, Jalan 13/91, Taman Shamelin Perkasa, 56000 Cheras, Wilayah
Persekutuan Kuala Lumpur]

#### **BUSSINESS HOUR**

MONDAY - SATURDAY 930AM-8PM