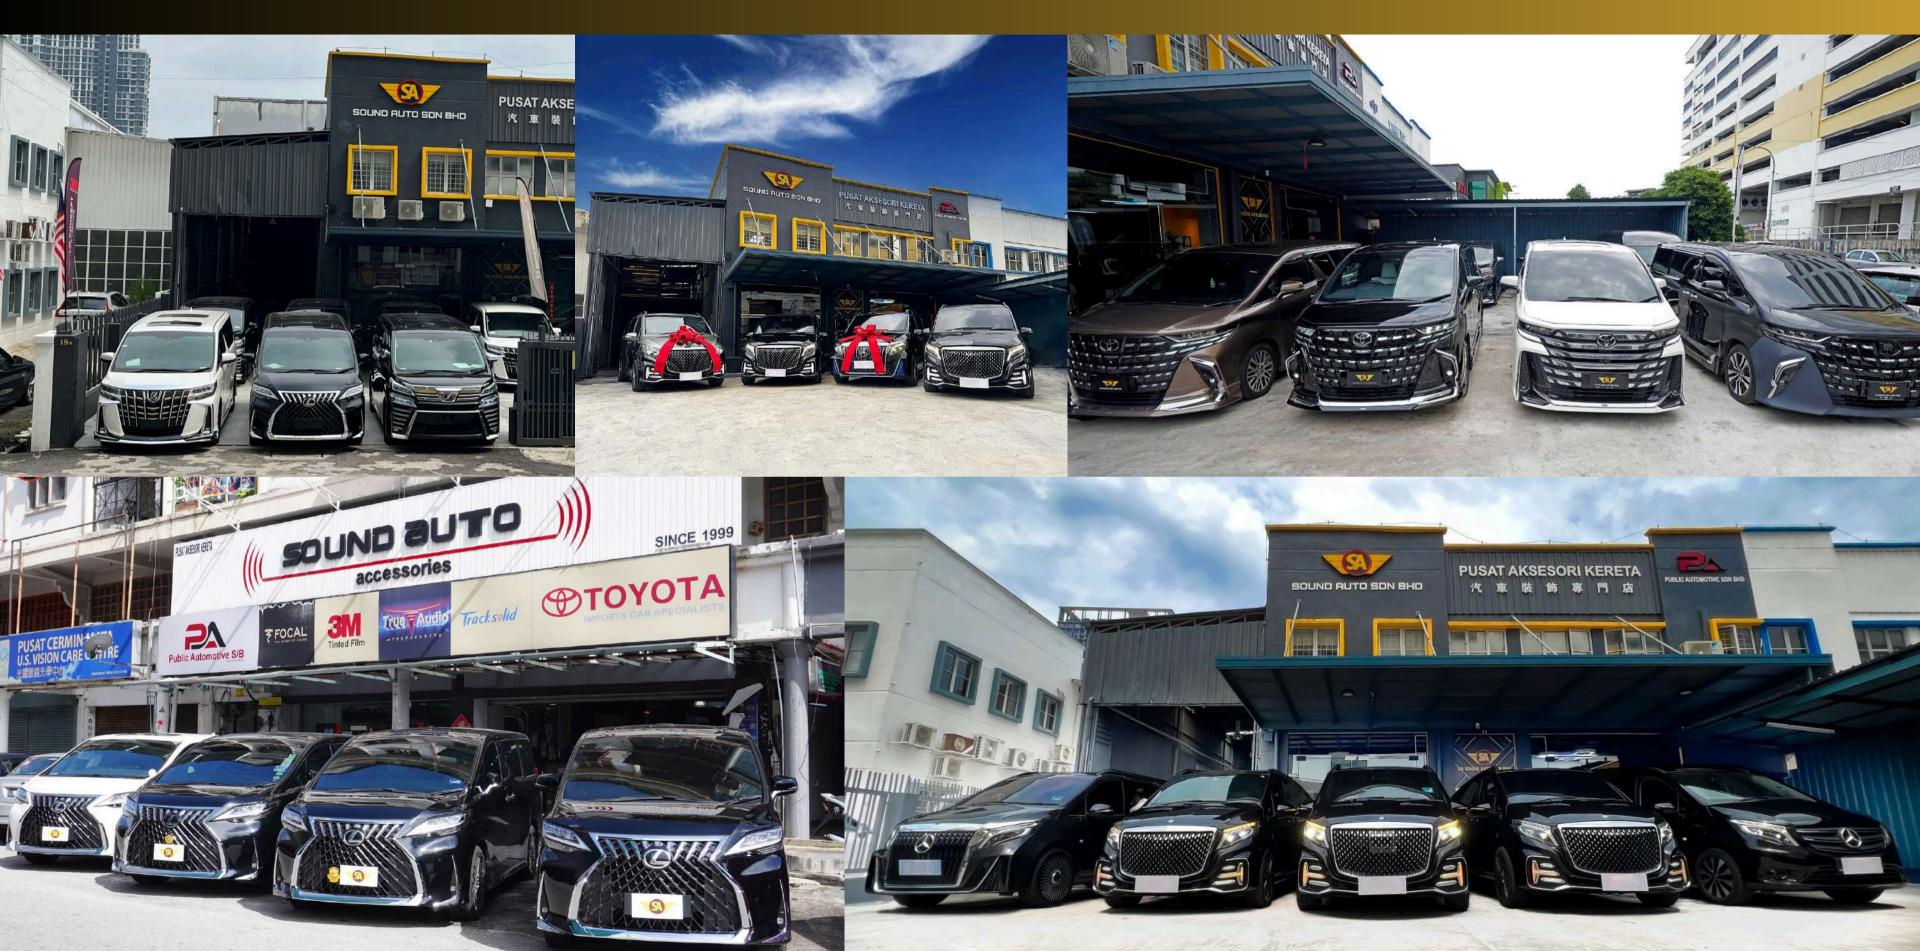

#### OUR COMPANY...

Sound Auto Accessories was established since year 1999 and located at Pandan Indah, & Shamelin Kuala Lumpur.

Our range of services and products cover all your luxury cars' necessities. Customization is welcomed!

#### LOCATION

• Shop Address: HQ [5G, Jalan Pandan Indah 1/23b, Pandan Indah, 55100 Kuala Lumpur]

• Shop Address: SECOND OUTLET
[18, Jalan 13/91, Taman Shamelin Perkasa, 56000 Cheras, Wilayah
Persekutuan Kuala Lumpur]